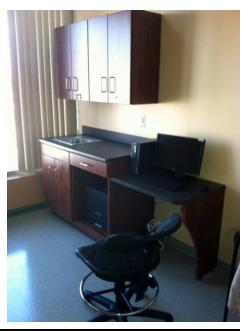

#### Application:

- MAiSPACE panels and stations
- · EOC waiting room seating
- Neocase casework and private office
- · Lincora lockers
- · AllSeating chairs

#### **Completion Date:**

September 2011

Sales Person: Giovanni Archondo

bfi was retained to help complete a Psychiatric Clinic within the Mental Health Center. Product was specified for exam rooms, nursing stations, treatment rooms, conference areas, the director's office, waiting areas and the large waiting area. The clinic is a high use, high abuse, and high traffic environment. All panels and surfaces specified by bfi had to meet stringent cleaning methods for required infection control.