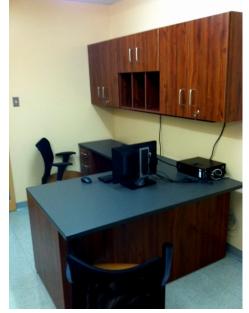

#### Application:

- MAiSPACE panels and stations
- · EOC waiting room seating
- Neocase casework and private office
- · Lincora lockers
- · AllSeating chairs

#### **Completion Date:**

September 2011

Sales Person: Giovanni Archondo

bfi was retained to help complete a Psychiatric Clinic within the Mental Health Center. Product was specified for exam rooms, nursing stations, treatment rooms, conference areas, the director's office, waiting areas and the large waiting area. The clinic is a high use, high abuse, and high traffic environment. All panels and surfaces specified by bfi had to meet stringent cleaning methods for required infection control.