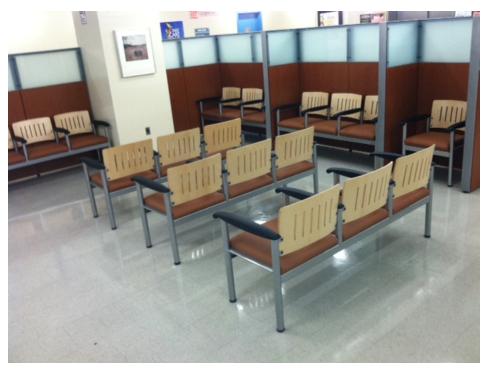

#### Application:

- MAiSPACE panels and stations
- · EOC waiting room seating
- Neocase casework and private office
- · Lincora lockers
- · AllSeating chairs

#### **Completion Date:**

September 2011

Sales Person: Giovanni Archondo

bfi was retained to help complete a Psychiatric Clinic within the Mental Health Center. Product was specified for exam rooms, nursing stations, treatment rooms, conference areas, the director's office, waiting areas and the large waiting area. The clinic is a high use, high abuse, and high traffic environment. All panels and surfaces specified by bfi had to meet stringent cleaning methods for required infection control.