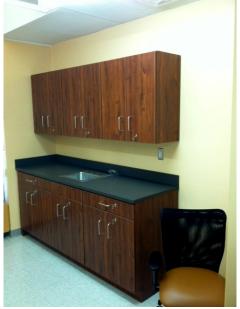

#### Application:

- MAiSPACE panels and stations
- · EOC waiting room seating
- Neocase casework and private office
- · Lincora lockers
- · AllSeating chairs

#### **Completion Date:**

September 2011

Sales Person: Giovanni Archondo

bfi was retained to help complete a Psychiatric Clinic within the Mental Health Center. Product was specified for exam rooms, nursing stations, treatment rooms, conference areas, the director's office, waiting areas and the large waiting area. The clinic is a high use, high abuse, and high traffic environment. All panels and surfaces specified by bfi had to meet stringent cleaning methods for required infection control.